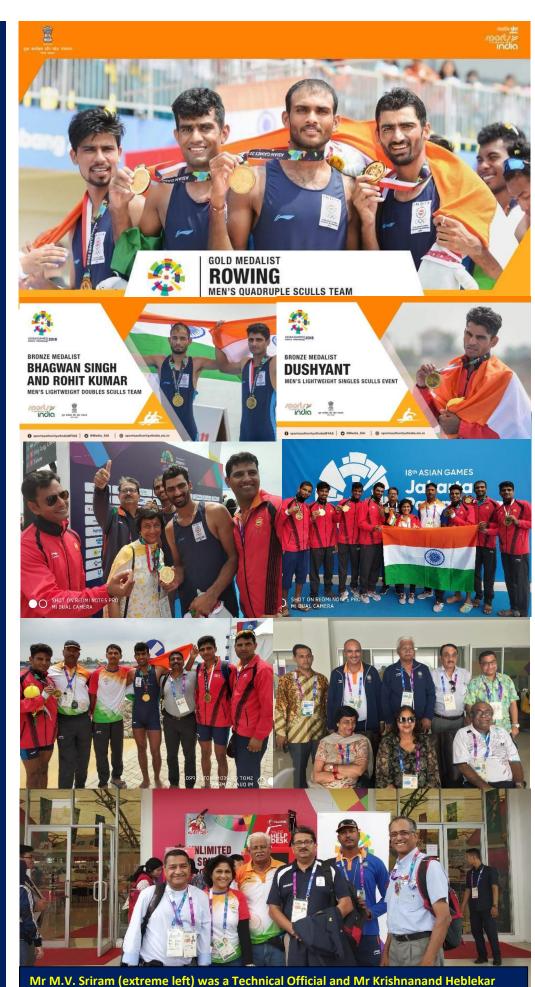

Indian rowers qualified to 10 Finals, with medal hopes soaring high. We had to be content with the only Gold in Quadruple Sculls with Sukhmeet Singh, Om Prakash, Dattu Bhokanal, Swaran Singh kept the Indian flag flying and the joy India winning its second gold in the ASIAN GAMES was unmeasurable.

(extreme right) was a FISA Jury team member of the 18th Asian Games – 2018 Jakarta.

Ms Smita Yadav was the manager of the Indian Rowing Team.