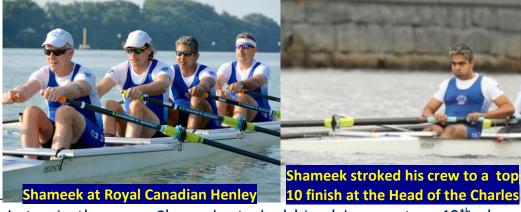

## News from Overseas Shameek Sarkar's Achievement

Shameek (known in the Kolkata rowing circuit as Dodo), who now resides in Ontario, Canada, is an active master rower and a board member of Don Rowing Club. Earlier this year, he represented his current club in the Royal Canadian Henley Rowing regatta in multiple with events some results. RCHR, is a 100 year old rowing event that takes place in St Catherines, Canada, the venue for 1999 World Rowing Championship. The regatta attracts some of the finest oarsmen across the world.

Later in the year, Shameek stroked his club crew to a 10<sup>th</sup> place finish in the Senior Master Fours event in the prestigious Head of the Charles regatta. Head of the Charles is the largest 2 day rowing event in the world that takes place in Boston every year, attracting more than 11,000 active oarsmen from across the globe, including past and current Olympic and world champions. Shameek spent most of his rowing career with Calcutta Rowing Club, a Venables Bowl champion, represented Bengal (WBRA) in multiple national rowing events. About 5 years ago, he along with another of our rower Rishi Singh, represented Bengal Rowing Club in the Head of the Charles event, to mark the first time participation of an Indian club in the prestigious event.