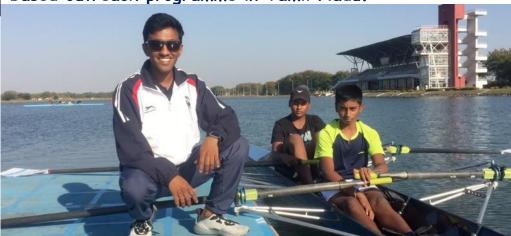

#### Other News

Rohith Maradapa is trying to bring the Olympic concept of equality and fairness to poor athletes through his sports based outreach programme in Tamil Nadu.

Rohith Maradapa was the cox of the Indian men's eight in the 2018 Asian Games in Jakarta, Indonesia. He is a Fellow at Young India Fellowship of Ashoka University and is also a Young Change Maker (YCM), who attended the Youth Olympic Games (YOG), Buenos Aires 2018 in August. But what can be concluded as the 23-year-old's best work yet is Rohith's sports-based outreach project in Tamil Nadu to help poor young athletes to pursue sports. "I have always been passionate about fair play, equality and unity, and for me, this is what the Olympics is all about. I want to try to make a difference for the many economically disadvantaged children in my country. The Olympics treat every nation as equal. It is a level-playing field and it is this concept of fairness and equality that I aim to bring to my project back home," says Rohith. One of Rohith's aims is to bring young Indian athletes under the global limelight. At YOG, he conducted various workshops and events to bridge the gap between the Indian athletes and various countries. He says, "My role is to act as a bridge between the young Indian athletes and their Olympic heroes who will be there and make sure they are not discouraged by language barriers or embarrassment." It all started when Rohith noticed the stark difference in living conditions and exposure to opportunities between affluent children and those that live in the slums. "Young people from poor places are at such a big disadvantage and need mentors and help to realise their potential," he adds. On what he aims to do, he adds, "My goal is to break down barriers and promote fair play through workshops and sports such as ultimate frisbee. It is my aim to encourage youngsters to embrace a collaborative and empathetic outlook and, in doing so, make it easier for disadvantaged young people to achieve more."