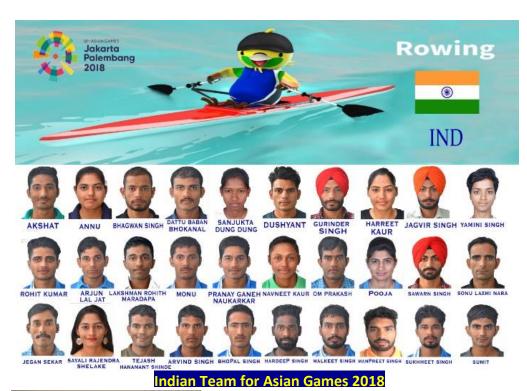

#### Asian Games 2018

August 14th - The Indian Rowing team to Indonesia for the 18th Asian Games was given a fitting farewell at Pune and then a sendoff ceremony at the Mumbai Airport.

There was a lot of hope for getting the largest haul of medals and were aiming at a minimum of 5 medals and at least 2 being Gold.

Indian rowers qualified to 10 Finals, with medal hopes soaring high. We had to be content with the only Gold in Quadruple Sculls with Sukhmeet Singh, Om Prakash, Dattu Bhokanal, Swaran Singh kept the Indian flag flying and the joy India winning its second gold in the ASIAN GAMES was unmeasurable.