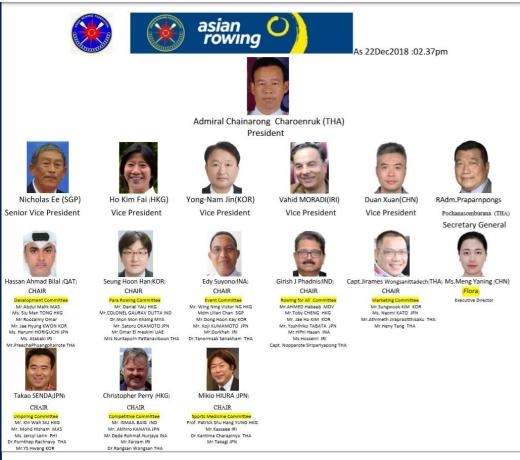

#### December 2018

Meeting of the Asian Rowing Federation (ARF) Executive Committee members and 8 Chairs of ARF Committees was held at Bangkok, Thailand on 8<sup>th</sup> and 9<sup>th</sup> of December 2018. The main agenda was election of members in various committees and to discuss the way forward in the development and popularising of the sport in the future.

The following from India were selected in various ARF committees: Girish J.Phadnis - Chair, Rowing for all Committee (Indoor, Masters, Coastal Rowing)

Ismail Baig - Member, Competitive Committee

Sandeep Gupta - Member, Umpiring Committee

Col Gaurav Dutta - Member, Para Rowing Committee

RFI had a special entry for two dedicated PARA rowers from ARN Pune, Konganapalle Narayana and Kudeep Singh, who have been training for a while. Their efforts are commendable.