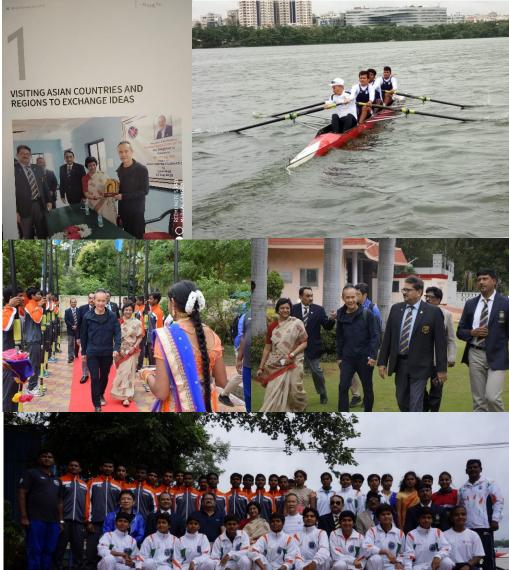

#### Visit of ARF President

12<sup>th</sup> of August was a historic day for the Federation.

Mr Wang Shi, the President of Asian Rowing Federation visited Hyderabad along with his close associate Mr Tim and spent a day visiting the Rowing Center and interacted with our rowers.

Being an avid rower himself he took time to go out in a fours with our young rowers.

We are sure our young rowers would cherish the outing with the President of ARF for the years to come.