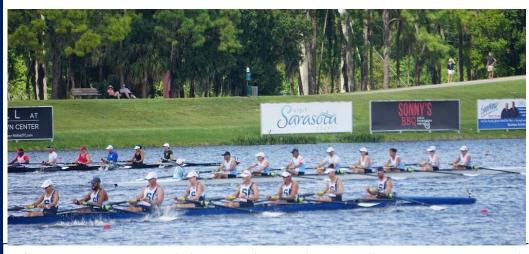

#### Asian Games 2018

August 14th - The Indian Rowing team to Indonesia for the 18th Asian Games was given a fitting farewell at Pune and then a sendoff ceremony at the Mumbai Airport.

There was a lot of hope for getting the largest haul of medals and were aiming at a minimum of 5 medals and at least 2 being Gold.

Indian rowers qualified to 10 Finals, with medal hopes soaring high. We had to be content with the only Gold in Quadruple Sculls with Sukhmeet Singh, Om Prakash, Dattu Bhokanal, Swaran Singh kept the Indian flag flying and the joy India winning its second gold in the ASIAN GAMES was unmeasurable.