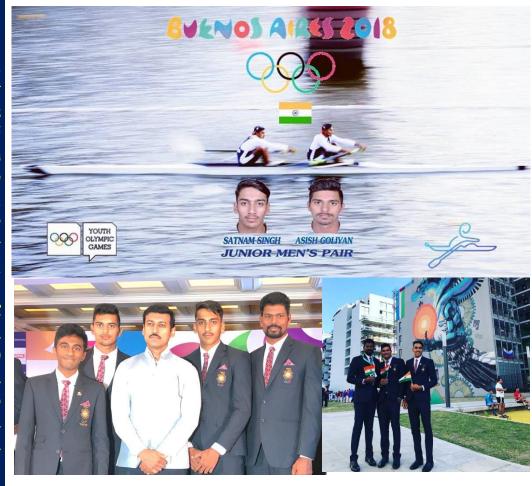

2018 Summer Youth The Olympic Games was held at Buenos Aires. Argentina between 6th and 18<sup>th</sup> October 2018. Our very own rowing team (JM2-) consisting of Satnam Singh and Ashish Golyian, led by our coach, Mr Jenil Krishnan, one of the most decorated rowers of India. They finished 8th.

Rohith Maradappa was the IOC Young Change Maker at the Youth Olympics amongst 80 fellow YCMs from all over the world. He was amongst the 5 YCMs chosen to draft the Athletes pledge during the closing ceremony at the YOG.