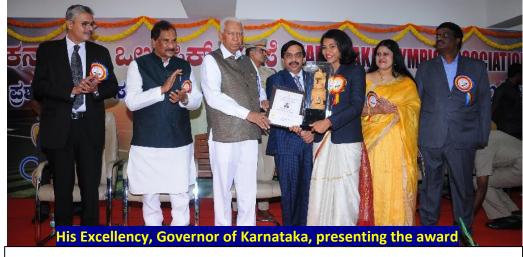

#### Award for Keerthana

The Karnataka state honoured 13 athletes with the Karnataka Olympic Association award for their performance achievements in their sport at the Olympic Bhavan on 27th December, 2018. Keerthana Tk was honoured with the award in the field of Rowing. The award presented His was by Excellency, Governor Karnataka, Sri Vajubhai Vala. Ms Keerthana has been rowing for 8 years now and pursuing B. Tech in Computer Science Engineering at PES University, Karnataka. She currently practices at the Bangalore Water Sports Academy, YMC Lake, Bangalore, under the guidance of Retd. Captain Dileep Kumar, President of BWSA and Retd. Captain RK Pillai, Secretary and Coach.

Keerthana TK of Karnataka won the Karnataka Olympic Association award 2018 and was presented with a memento and a cash award of Rs 1 Lac.