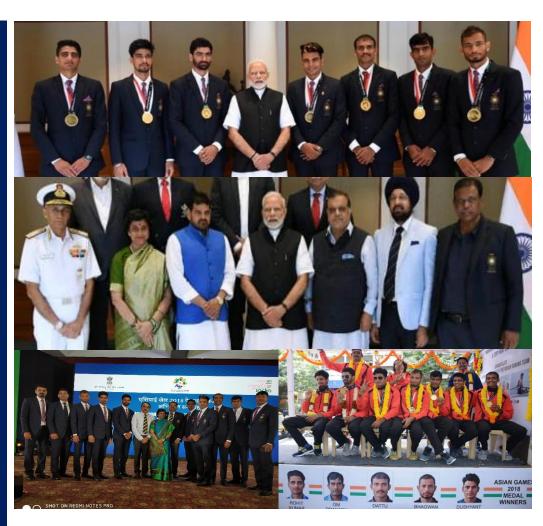

## September 2018 The month of felicitations

Games Asian medal The winners were felicitated by Ministry of Youth and Sports Affairs/SAI/IOA and various states. The Prime Minister Shri Narendra Modi met the medal winners Presidents of the National Federations who had medals for the Country. It was a festive occasion all over and our Rowers did us proud.

## October 2018 2018 Junior National Rowing Championships

39th Junior nationals were held at Bhopal and hosted by Rowing Association of Madhya Pradesh from the 2<sup>nd</sup> to the 7<sup>th</sup> of 17 affiliates October. participated having 269 participants. Thanks to Devraj Singh, Mahavir Bhatnagar and Mohan Shakya for excellent arrangement and Mr Dalvir Singh and team for the management efficient smooth flow of equipment. The Medal winners were selected for the Khelo India program for the development of the sport.