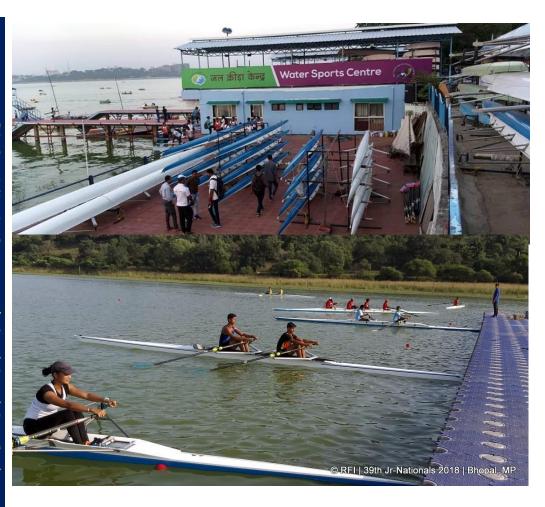

## October 2018 2018 Junior National Rowing Championships

39th Junior nationals were held at Bhopal and hosted by Rowing Association of Madhya Pradesh from the 2<sup>nd</sup> to the 7<sup>th</sup> of 17 affiliates October. participated having 269 participants. Thanks to Devraj Singh, Mahavir Bhatnagar and Mohan Shakya for excellent arrangement and Mr Dalvir Singh and team for the management efficient smooth flow of equipment. The Medal winners were selected for the Khelo India program for the development of the sport.