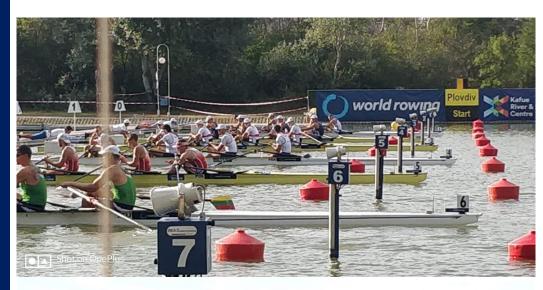

### 2018 World Rowing Championships

The World Rowing Championships was held at the regatta course in Plovdiv, Bulgaria, from 9 to 16 September. Events held were men and women's open class, lightweight class, and pararowing.

This edition were the first world rowing championships where the competition schedule was gender-equal.

Mr Naren Kothari Chair of the Umpires commission RFI and a FISA Umpire was nominated by FISA as a member of the Jury team for the World Rowing Championships.