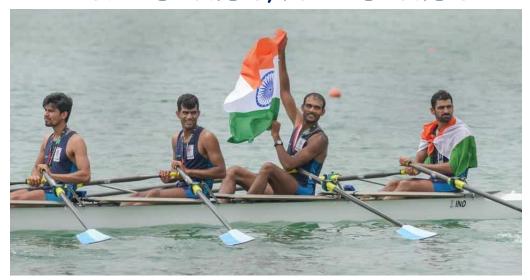

Indian rowers qualified to 10 Finals, with medal hopes soaring high. We had to be content with the only Gold in Quadruple Sculls with Sukhmeet Singh, Om Prakash, Dattu Bhokanal, Swaran Singh kept the Indian flag flying and the joy India winning its second gold in the ASIAN GAMES was unmeasurable.