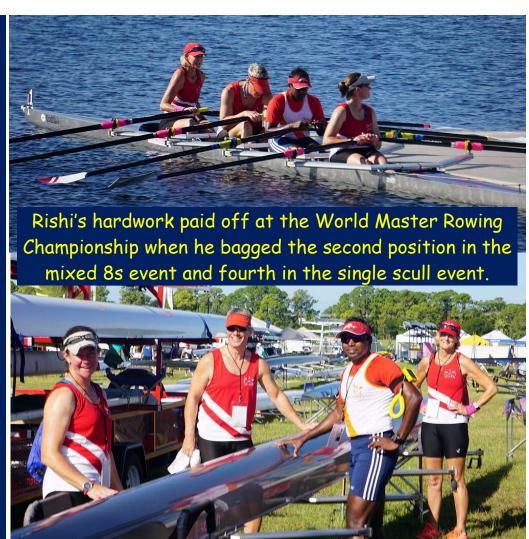

### Rishi Singh

Rishi Singh, a five time Macklin scull champion in ARAE in his young days has created history once again for himself and for The Bengal Rowing Club, by taking part in the World Rowing Masters Regatta, 2018 held at Sarasota, Florida from 27th -30th September.

FISA World Master Rowing Championship is arguably the most well-known and high profile club rowing event in the world.

The races were rowed down at the Nathan Benderson Park Lake and the minimum age of a rower was 27 to take part in this regatta. The first FISA Masters Regatta (now called the World Rowing Masters Regatta) for those aged 27+ took place in 1974 at Berne, Switzerland. Unlike other regattas run by World Rowing, Masters rowing events are held in crew age categories. The four day long regatta, with more than 360 clubs participating from all the continents had taken place at the picturesque Nathan Benderson Park Lake. (Continued on next page)

#### Rishi's Achievement

(from previous page)

This provided a unique and rare opportunity for BRC participate at the international platform. The geographical condition of Sarasota makes it feasible and comfortable for Rishi to represent BRC standalone and in with the composite teams Atlanta Rowing Club. His preparations for this World regatta were underway for the past few months. He came 2<sup>nd</sup> in mixed 8s and 4th in Single Scull at the World Masters.